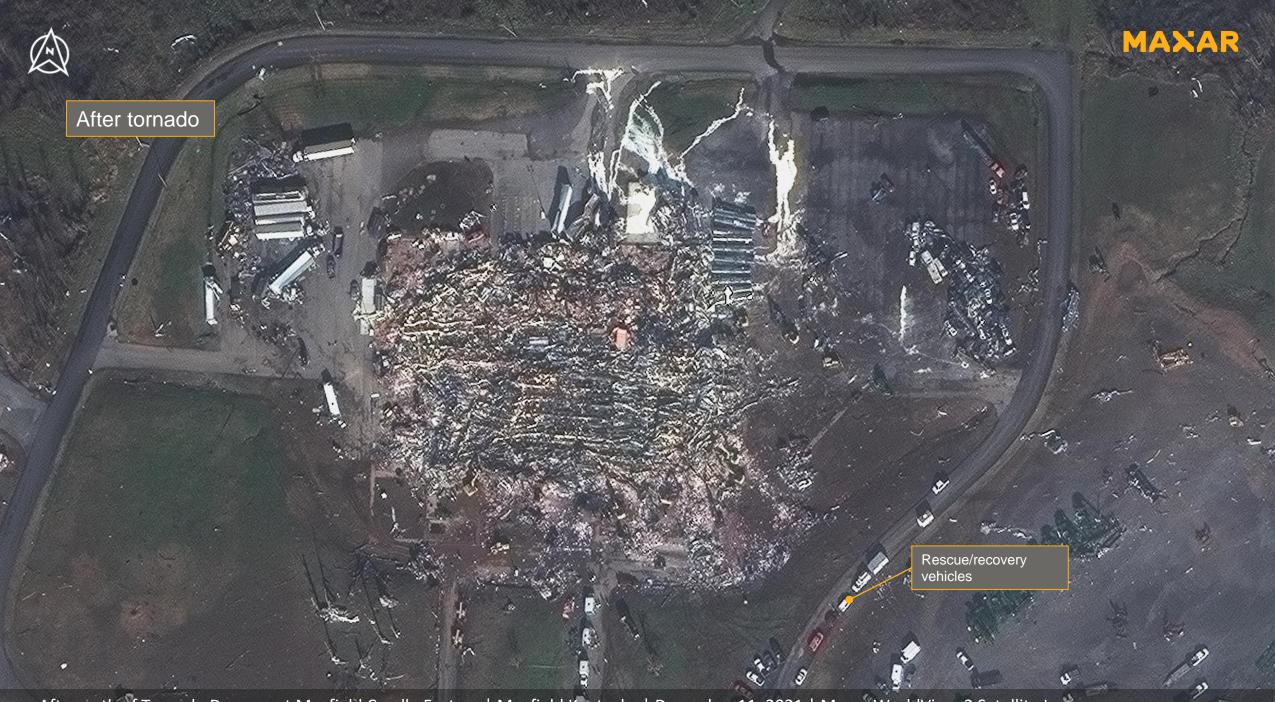

## Before tornado September 24, 2021

Aftermath of Tornado Damage | Edwardsville, Illinois | December 11, 2021 | Maxar WorldView-3 Satellite Images