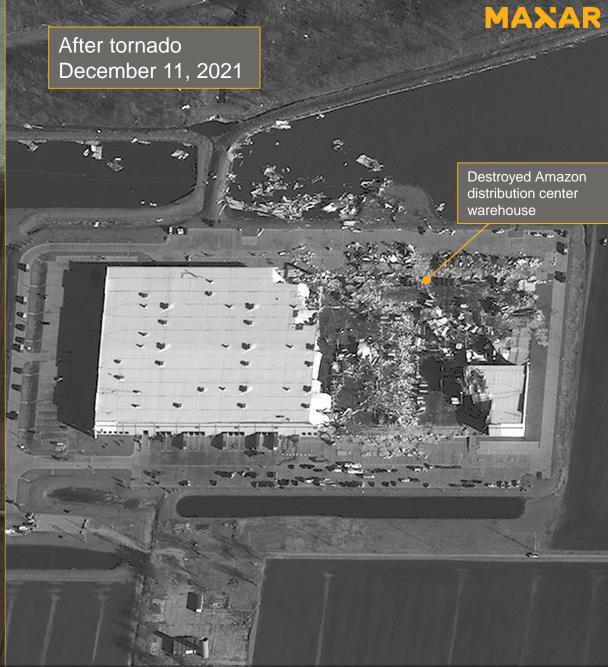

Heavily damaged Amazon distribution center warehouse

3.00

Mayfield Candle Factory | Mayfield, Kentucky | January 28, 2017 | Maxar WorldView-2 Satellite Images

Aftermath of Tornado Damage at Mayfield Candle Factory | Mayfield Kentucky | December 11, 2021 | Maxar WorldView-3 Satellite Images