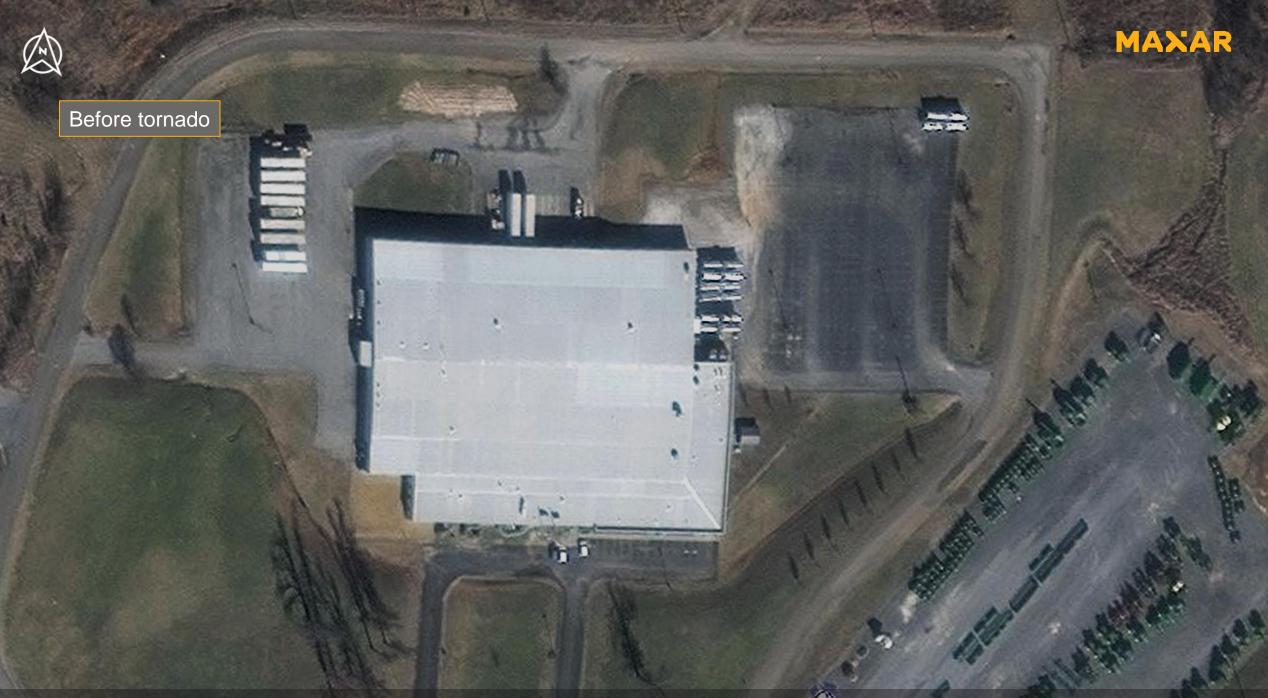

## Before tornado September 24, 2021

Aftermath of Tornado Damage | Edwardsville, Illinois | December 11, 2021 | Maxar WorldView-3 Satellite Images