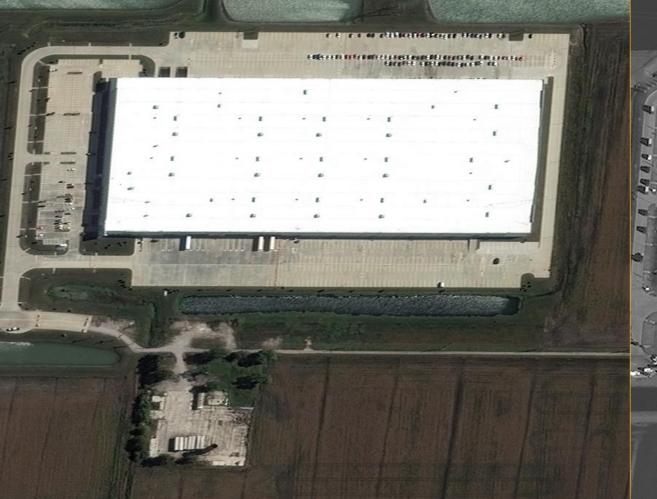

Heavily damaged Amazon distribution center warehouse

3.00

Mayfield Candle Factory | Mayfield, Kentucky | January 28, 2017 | Maxar WorldView-2 Satellite Images

Aftermath of Tornado Damage at Mayfield Candle Factory | Mayfield Kentucky | December 11, 2021 | Maxar WorldView-3 Satellite Images